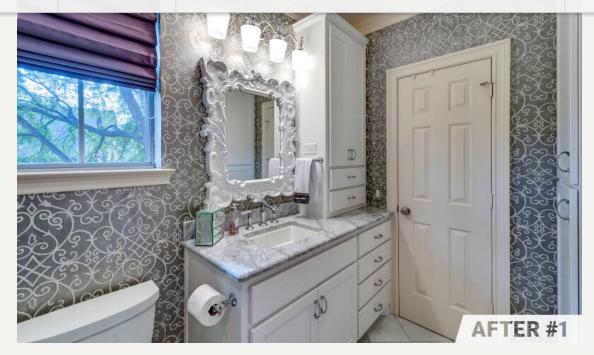

# **Creating a sense of openness**

Picture walking into a room filled with soft, pearly white light. Feels instantly soothing, right? But it wasn't just about the paint. Our choice of white marble tiles gave the room a unique look and kept it from feeling cramped. Funny how they kind of play tricks on your eyes, making the place seem bigger than it is. And let's not forget about the carefully placed mirrors and those clear glass shower doors - a small but striking touch that pulls everything together.

# Addressing storage issues

In more compact spaces, even a tad bit of clutter can become glaringly obvious. So, the real art was ensuring family essentials had their place, without overwhelming the room. However, our team rose to this challenge beautifully, demonstrating expertise by crafting storage solutions that are not only practical but also pleasing to the eye. We positioned a small cabinet right next to the sink, making the most of that often-overlooked space. Our design also included built-in shelves, providing ample storage without taking up too much space. And to cap it off, a solitary wall hook perfectly positioned for a hand towel, effortlessly elevating the room's charisma.

### Adding dimension through natural elements

ambiance of the outdoors. In those more compact or uniquely snaped bathrooms, a natural focal point can be a game-changer, drawing the eyes away from uneven ceilings or tight corners. That's precisely the reasoning behind our choice to introduce a stone backsplash above the vanity. This touch not only elevates the room's aesthetic but also infuses it with a raw, organic warmth.