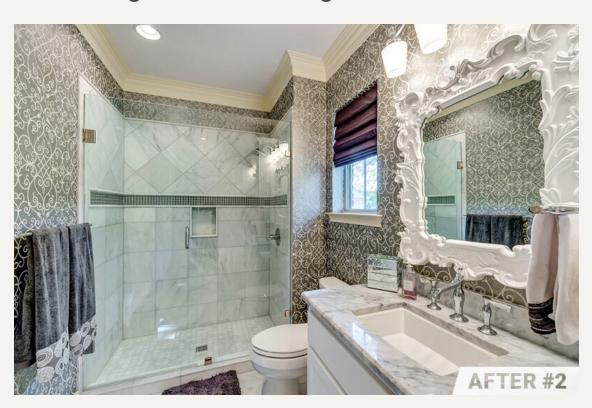

# **Creating a sense of openness**

Picture walking into a room filled with soft, pearly white light. Feels instantly soothing, right? But it wasn't just about the paint. Our choice of white marble tiles gave the room a unique look and kept it from feeling cramped. Funny how they kind of play tricks on your eyes, making the place seem bigger than it is. And let's not forget about the carefully placed mirrors and those clear glass shower doors - a small but striking touch that pulls everything together.

### Adding dimension through natural elements

ambiance of the outdoors. In those more compact or uniquely snaped bathrooms, a natural focal point can be a game-changer, drawing the eyes away from uneven ceilings or tight corners. That's precisely the reasoning behind our choice to introduce a stone backsplash above the vanity. This touch not only elevates the room's aesthetic but also infuses it with a raw, organic warmth.